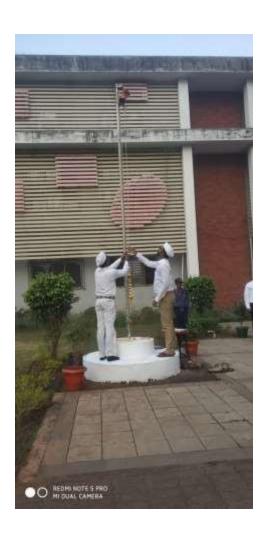

### Women Day :-

There was Programme organised Under WDC unit on Women Day. It started at 11 am. For this session, Mrs. Sonali Patil madam were guest. Mrs. Sonali Patil Madam played Mono Act on savitribai Phule Biography. 34 Students had been Participated in this event.

# CHATRAPATI SHIVAJI MAHARAJ RAJYABHISHEK DIN





## LOKMANYA TILAK JAYANTI





## AZADI KA AMRUT MAHOTSAV REALLY





# AZADI KA AMRUT MAHOTSAV S.A WRITING COMPETATION





## TREE PLANTATION AT COLLEGE





# AZADI KA AMRUT MAHOTSAV NATIONAL ATHAM AT STAFF & STUDENT





# BLOOD DONATION CAMP 50 BLOOD BAG COLLECT





# NATIONAL UNITI DAY CELEBRATED WITH REALLY





# DR. B.R AMBEDKAR DEATH ANNIVERSARY





## SAVITRIBAI PHULE JAYANTI CELEBRATE





## **CLEANING AT COLLEGE CAMPUS**





## REPUBLIC DAY AT COLLEGE











## ← About this call

People

Info

### ADD OTHERS

⋖

Share joining info

### IN CALL



Anushka Siddhi

8 :

Jayesh bhaud

*₹* :

Karishma Kajare

8.

Rohan Sawant

8

Vaide

Vaidehi Arekar

£ :

V.

vijay ratate

8.

















# :

# 29.06.21

#### **Attachments**





## Save all files offline





























| <sup>46</sup> :::1 9:05 ☑ ··· |                         | T M         | 112 <b>119</b> |         |
|-------------------------------|-------------------------|-------------|----------------|---------|
| - Sc                          | reensho                 | t_20210     | )              | Ø       |
| <b>.</b> 11:3                 | 7 🛇                     |             | ₩ 7,90         | 46 (B3) |
| <b>←</b>                      | About this